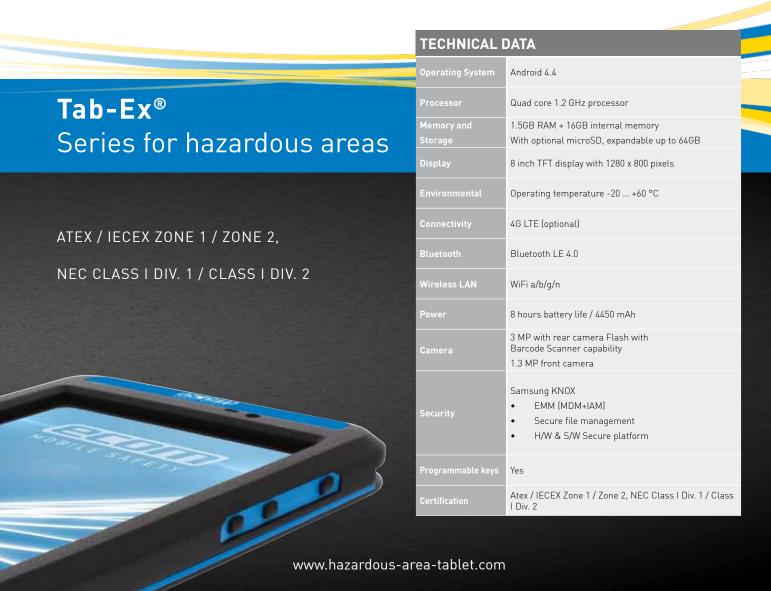

Tab-Ex® Series for hazardous areas

WORLD'S FIRST ZONE 1 / DIV. 1

TABLET COMPUTER

Ecom's development of the Tab-Ex® includes numerous new patents and is built on the Samsung GALAXY Tab Active platform - allowing you to benefit from this device in both harsh and hazardous environments. This solution provides compatibility and a wide range of preloaded applications for a safer work environment, including unparalleled security functions like device encryption, MDM, VPN and secure connectivity (Samsung KNOX). Being able to offer the same internal tablet, Samsung GALAXY Tab Active, ecom provides a key benefit of consistency in product use - whether Rugged, Zone 2 / Div. 2, Div. 1 or Zone 1. And, the software applications you develop for the Samsung Galaxy Tab Active will work unchanged on the Tab-EX01.