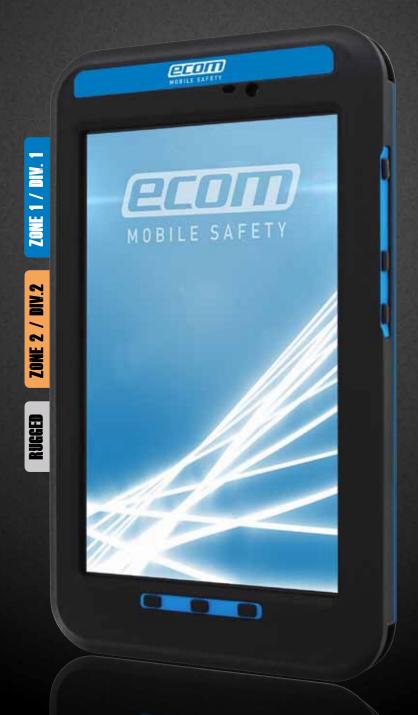

Tab-Ex® Series for hazardous areas

WORLD'S FIRST ZONE 1 / DIV. 1

TABLET COMPUTER

# WORLD'S FIRST ZONE 1 / DIV. 1 TABLET COMPUTER **BASED ON SAMSUNG GALAXY TAB ACTIVE**

ecom's hazardous area tablet Tab-Ex® brings new customer focused solutions and improved ease of use to mobile workers in Oil & Gas, Refining, Chemical, Pharmaceuticals and other hazardous industries. Recognising that many work tasks are performed in both non-hazardous and hazardous areas, ecom is launching an entire family of compatible tablets, peripherals and accessories suitable for worldwide use in Zone 1 / Division 1, Zone 2 / Division 2, and rugged environments.

## **MUCH EASIER USE WITH TAB-EX®**

Lightweight and compact, operating on Android Kitkat 4.4, the Tab-Ex® is suitable for multiple mobile worker roles performing a range of applications, such as Asset Surveys, Material Tracking, Operator Rounds, Inspection and Maintenance. The 8 inch screen enables standard desktop applications to become mobile in hazardous areas, allowing workers to view and interact with SCADA/DCS systems, enterprise systems (SAP, Maximo), and computer aided design systems. Augmented reality and video conferencing also become much easier to use with Tab-Ex®.