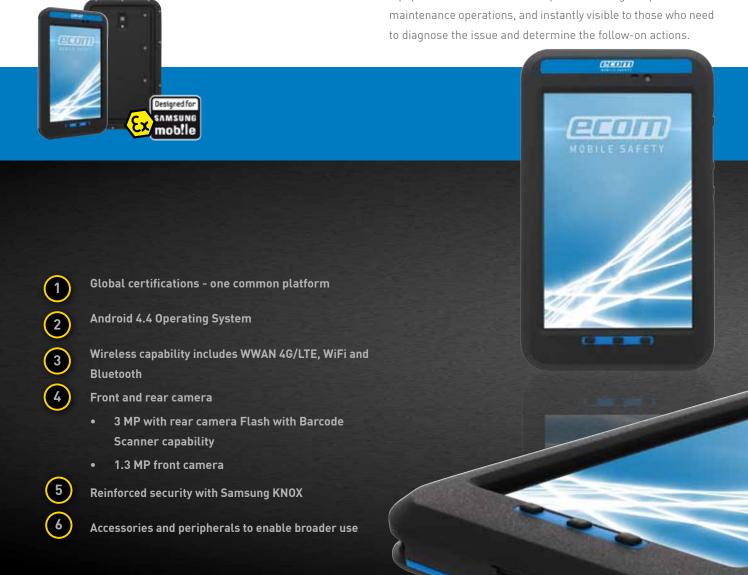

## **MUCH EASIER USE WITH TAB-EX®**

Lightweight and compact, operating on Android Kitkat 4.4, the Tab-Ex® is suitable for multiple mobile worker roles performing a range of applications, such as Asset Surveys, Material Tracking, Operator Rounds, Inspection and Maintenance. The 8 inch screen enables standard desktop applications to become mobile in hazardous areas, allowing workers to view and interact with SCADA/DCS systems, enterprise systems (SAP, Maximo), and computer aided design systems. Augmented reality and video conferencing also become much easier to use with Tab-Ex®.

Built-in cameras and a full range of wireless capability allows equipment defects to be captured during inspection and

Ecom's development of the Tab-Ex® includes numerous new patents and is built on the Samsung GALAXY Tab Active platform - allowing you to benefit from this device in both harsh and hazardous environments. This solution provides compatibility and a wide range of preloaded applications for a safer work environment, including unparalleled security functions like device encryption, MDM, VPN and secure connectivity (Samsung KNOX). Being able to offer the same internal tablet, Samsung GALAXY Tab Active, ecom provides a key benefit of consistency in product use - whether Rugged, Zone 2 / Div. 2, Div. 1 or Zone 1. And, the software applications you develop for the Samsung Galaxy Tab Active will work unchanged on the Tab-EX01.