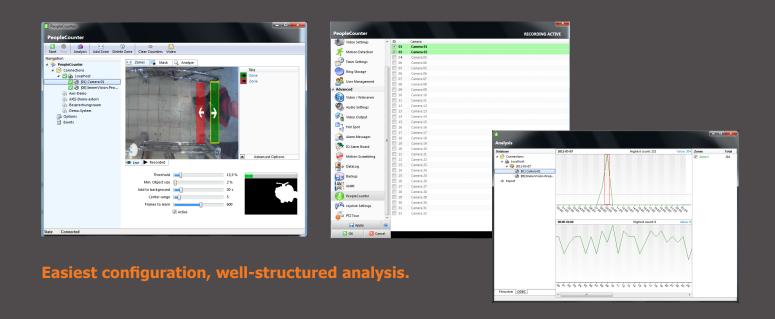

### **System Description**

The network based (stand alone mode is also possible) solution MULTIEYE PeopleCounter for the efficient counting of people is easy to install subsequently into existing MULTIEYE video surveillance systems (even remote installation is possible). Existing ceiling cameras can normally be used without any problems. Customers running through the pre defined sensor area will be counted independent of direction. The collected data is automatically saved in a database and can be individually analyzed by users.