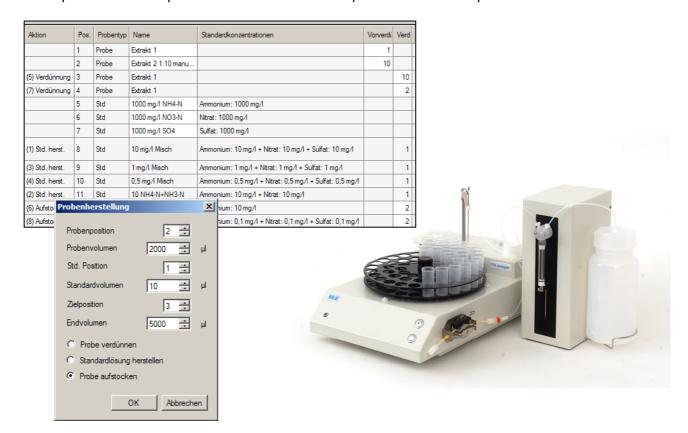

## SamplePrep

The sample dilution station SamplePrep can be used for automatic sample (pre)dilution in the daily routine. The flexible software *EasyPrep* realizes follow routines:

- Automatic (pre)dilution of sample series and single samples
- Manufacturing of single and mixed standards using a stock solution
- Adding standards to a sample

A dilution in more than one step is possible.

The sample lists and the protocols can be stored in a pdf-file and can be printed out.

The utilized autosampler can be used also together with *FIA System* of the *MLE*.