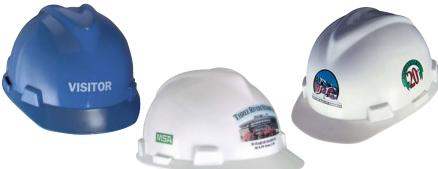

## Customization

Top-quality, advanced pad printing, Logo Express Customization Service Put your company logo or safety slogan on your helmet accurately and quickly. Up to 4 logos per helmet

- High Visibility striping (fluo / retroreflective)

With the unique LogoExpress solution, MSA offers the possibility to personalise industrial helmets with a specific logo, either as a branding to promote your company or identify specific roles such as first aiders