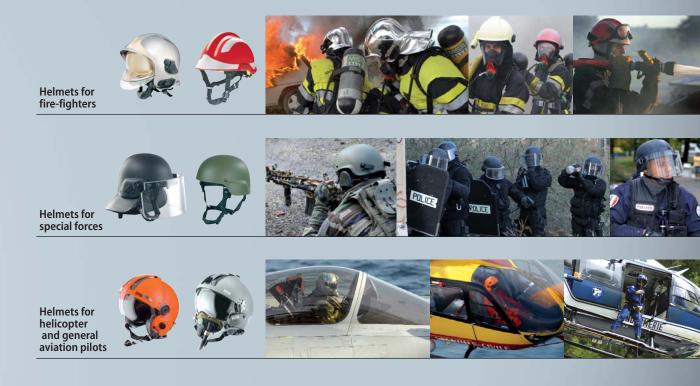

MSA serves a wide variety of markets with a unique range of high performance helmets :

- Fire and Rescue helmets : with the unique Gallet products (F1 and F2 ranges), MSA protects firefighters in more than 80 countries worldwide.
- Law enforcement and Ballistic helmets : supplying head protection solutions to Police and military troops around the globe
- Helicopter and Jet Pilot helmets
- For Industrial head protection, MSA has been a strong market leader in North America for years, and has manufactured over 80 millions hard hats since the introduction of the first product in XXXX