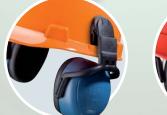

#### Hearing protection

Left/RIGHT helmet mounted muffs 3 levels of attenuation up to 33 dB (SNR) 3 colors Electronics muffs with cut-off function, AM/FM Radio or Communications