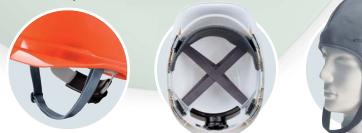

#### V-Gard

HDPE shell, robust design High comfort textile, 4-point Staz-on suspension (Fas-Trac ratchet optional) Built-in 30 mm slots for accessories EN397 with -30°C and 440V ac optional requirements

#### V-Gard 200

ABS vented shell, high low profile, lightweight

High comfort textile, 4 points Fas-Trac

- ratchet suspension
- 30 mm slots for accessories

Short peak for improved upward vision EN397 with –30°C optional requirements

### V-Gard 500

ABS shell, high profile Vented and non vented configurations High comfort textile, stylish, yet functional option suspension 30 mm slots for accessories Built-in Rain gutter EN397 with –30°C, LD, MM and 440Vac (non vented) optional requirements Example of applications :