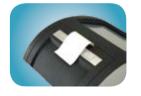

## Built-in 2" Easy-Loading Thermal Printer with auto-cutting

- ---High Speed Thermal Printer
  The built-in printer can print a 100 mm/s (800 dot lines/s) maximum.
- -Auto Cutter
- The built-in printer supports paper full cut or partial cut according to user selection.
- ---Easy Paper Setting
  Paper can easily insert and auto loading is also available. When the paper jam, simple take the paper roll out and put it back.