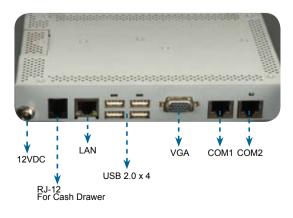

## **Specifications**

| Model                      | EP-308A-N270-R10                                                                                                                                                                       |
|----------------------------|----------------------------------------------------------------------------------------------------------------------------------------------------------------------------------------|
| LCD Size                   | 8"                                                                                                                                                                                     |
| Resolution                 | 800 x 600                                                                                                                                                                              |
| Brightness (cd/m²)         | 300                                                                                                                                                                                    |
| Contrast Ratio             | 400:1                                                                                                                                                                                  |
| LCD Color                  | 262K                                                                                                                                                                                   |
| Pixel Pitch (mm)           | 0.2025(H) x 0.2025(V)                                                                                                                                                                  |
| Viewing Angle (H-V)        | 130/110                                                                                                                                                                                |
| Backlight MTBF             | 30000                                                                                                                                                                                  |
| CPU                        | Intel® Atom™ 1.6G N270 processor                                                                                                                                                       |
| Chipset                    | Integrated in Intel® 945GSE                                                                                                                                                            |
| Graphic                    | Integrated in Intel® 945GSE                                                                                                                                                            |
| RAM                        | Built-in 1GB DDR2 memory<br>System support 1 x 200 pin Dual Channel DDR2 677MHz up to 1GB                                                                                              |
| I/O Ports                  | 1 x RJ45 RS232 COM Port 1 x RJ45 RS232/422/485 COM Port 1 x RJ12 Cash Drawer 1 x Giga LAN 4 x USB 2.0 1 x Power Button (Front Panel) 1 x Power Jack 1 x Reset switch 1 x AT/ATX switch |
| HDD Drive Bay              | 1 x SATA HDD                                                                                                                                                                           |
| SSD Drive Bay              | 1 x CFII                                                                                                                                                                               |
| Audio                      | AMP 1.5W + AMP 1.5W                                                                                                                                                                    |
| Construction Front Panel   | ABS + PC Plastic front frame                                                                                                                                                           |
| Contruction Chassis        | Aluminum Chassis                                                                                                                                                                       |
| Power Adapter              | FSP150-AAAN1703, VAC:90~264V, 24V/120W                                                                                                                                                 |
| LED Function               | 1 x LED on Front Panel for Power ON/OFF                                                                                                                                                |
| Touch Screen               | Resistive Type -5Wire                                                                                                                                                                  |
| Printer                    | Built-in 2" thermal printer with Auto-cutting                                                                                                                                          |
| Operation Temperature (°C) | 0°C~40°C                                                                                                                                                                               |
| IP Level                   | IP64                                                                                                                                                                                   |
| Safety & EMI               | CE / EMC / FCC / CB /CCC                                                                                                                                                               |

## I/O Interface