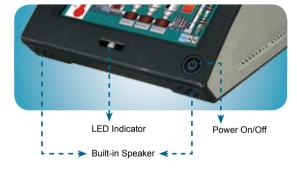

## **Specifications**

| Model                      | EP-308A-N270-R10                                                                                                                                                                       |
|----------------------------|----------------------------------------------------------------------------------------------------------------------------------------------------------------------------------------|
| LCD Size                   | 8"                                                                                                                                                                                     |
| Resolution                 | 800 x 600                                                                                                                                                                              |
| Brightness (cd/m²)         | 300                                                                                                                                                                                    |
| Contrast Ratio             | 400:1                                                                                                                                                                                  |
| LCD Color                  | 262K                                                                                                                                                                                   |
| Pixel Pitch (mm)           | 0.2025(H) x 0.2025(V)                                                                                                                                                                  |
| Viewing Angle (H-V)        | 130/110                                                                                                                                                                                |
| Backlight MTBF             | 30000                                                                                                                                                                                  |
| CPU                        | Intel® Atom™ 1.6G N270 processor                                                                                                                                                       |
| Chipset                    | Integrated in Intel® 945GSE                                                                                                                                                            |
| Graphic                    | Integrated in Intel® 945GSE                                                                                                                                                            |
| RAM                        | Built-in 1GB DDR2 memory<br>System support 1 x 200 pin Dual Channel DDR2 677MHz up to 1GB                                                                                              |
| I/O Ports                  | 1 x RJ45 RS232 COM Port 1 x RJ45 RS232/422/485 COM Port 1 x RJ12 Cash Drawer 1 x Giga LAN 4 x USB 2.0 1 x Power Button (Front Panel) 1 x Power Jack 1 x Reset switch 1 x AT/ATX switch |
| HDD Drive Bay              | 1 x SATA HDD                                                                                                                                                                           |
| SSD Drive Bay              | 1 x CFII                                                                                                                                                                               |
| Audio                      | AMP 1.5W + AMP 1.5W                                                                                                                                                                    |
| Construction Front Panel   | ABS + PC Plastic front frame                                                                                                                                                           |
| Contruction Chassis        | Aluminum Chassis                                                                                                                                                                       |
| Power Adapter              | FSP150-AAAN1703, VAC:90~264V, 24V/120W                                                                                                                                                 |
| LED Function               | 1 x LED on Front Panel for Power ON/OFF                                                                                                                                                |
| Touch Screen               | Resistive Type -5Wire                                                                                                                                                                  |
| Printer                    | Built-in 2" thermal printer with Auto-cutting                                                                                                                                          |
| Operation Temperature (°C) | 0°C~40°C                                                                                                                                                                               |
| IP Level                   | IP64                                                                                                                                                                                   |
| Safety & EMI               | CE / EMC / FCC / CB /CCC                                                                                                                                                               |

## I/O Interface