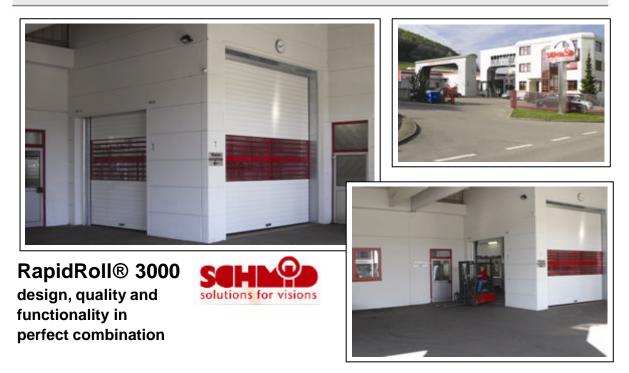

ALBANY DOOR SYSTEMS Box 509 S-301 80 Halmstad +46 (0) 35 / 14 73 00 Sweden ALBANY DOOR SYSTEMS Am Mondschein 25 D-59557 Lippstadt + 49 (0) 29 41 / 7 66-0 Germany

ALBANY DOOR SYSTEMS IN ACTION

Every day a steady stream of pedestrians, trucks and forklift trucks passes through the door openings of the production hall at Schmid Maschinenbau. The doors in the openings must be both fastacting, safe and operationally reliable.

Speed of opening and closing is a must, partly so that energy losses from the production hall are not excessive, but also so that personnel have a comfortable working environment from the point of view of temperature, even if the traffic through the doors is intensive. RapidRoll 3000 is fast-acting both when opening and closing and is also very reliable operationally.

Naturally a high level of safety is a requirement for all personnel who pass through the doors on a daily basis. RapidRoll 3000 has a very high safety standard with contact-free crush protection and photocells in the door surrounds as standard.

For many modern industrial buildings a great deal of emphasis is now placed on design and the appearance of the building, quite apart from various functional requirements. This is also the case for Schmid Maschinenbau in Germany. From the point of view of design RapidRoll 3000 met all expectations.