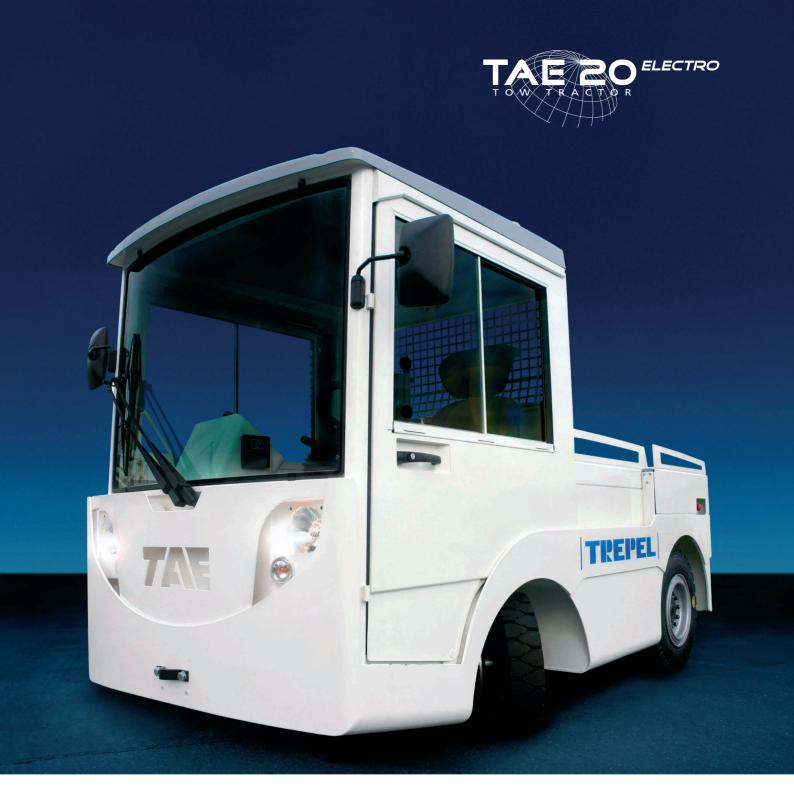

## **ROBUST, ENVIRONMENTAL-FRIENDLY**

The TREPEL Tow Tractor TAE 20electro is a modern, robust and ergonomically designed Electric Tow Tractor for operations in cargo centers and on airport aprons. With a drawbar pull of 2.000 kg and a top drive speed of 25 km/h this baggage tow tractor meets the general requirements of today's modern airports. The disproportionately strong front and rear axles with coil spring suspension and a maintenance-free AC drive makes this unit a technically mature asset for every operator. Further attributes are the convex front window, low access height and a mulitfunction display on the control panel.

**TAE20electro** 

Drawbar Pull 1.650 to 2.000 kg (depends on ballasted weight)

Driving speed 25 km/h

Wheel track front 1.018 mm

Wheel track rear 1.026 mm

Wheel base 1.574 mm

Ground clearance 180 mm

Turning radius 2.380 mm