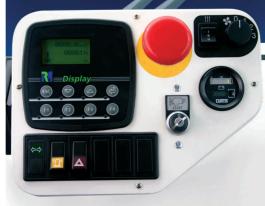

## **ROBUST, ENVIRONMENTAL-FRIENDLY**

The TREPEL Tow Tractor TAE 20electro is a modern, robust and ergonomically designed Electric Tow Tractor for operations in cargo centers and on airport aprons. With a drawbar pull of 2.000 kg and a top drive speed of 25 km/h this baggage tow tractor meets the general requirements of today's modern airports. The disproportionately strong front and rear axles with coil spring suspension and a maintenance-free AC drive makes this unit a technically mature asset for every operator. Further attributes are the convex front window, low access height and a mulitfunction display on the control panel.