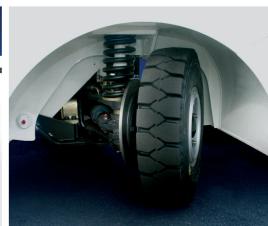

Design

AC Asynchronous motor, 30 KW (20 KW / S2-60) Engine

80 V 440 - 620 Ah Battery

Mosfet AC Converter Control

**Axles** Pendulum steering front axle, rear axle with integrated drive motor,

suspension with coil springs and shock absorber on all four wheels